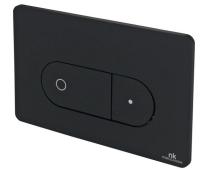

#### Description

OVAL - Smart line double flush button

noke

PORCELANOSA BATHROOMS

#### Finish

black 100104503