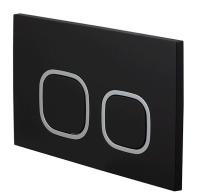

## I-COMFORT LINE

Description

CRYSTAL - i-Comfort double flush button

## Finish

black\_chrome 100290181

Technical drawing

Dimensions in mm

Warranty:For a warranty or other information on this product, visit our Web address: www.noken.com

Legal disclaimer: All details provided by the NOKEN's Product has an information purpose without any contractual value. In order to obtain further information about the materials and their installation please visit our showrooms. NOKEN reserves the right to modify or delete any information on this site. The images and colours shown in this site may differ from the real ones.