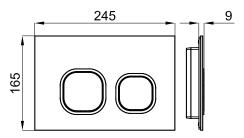

## Finish

black\_chrome 100290181

Technical drawing

Dimensions in mm

Warranty:For a warranty or other information on this product, visit our Web address: www.noken.com

Legal disclaimer: All details provided by the NOKEN's Product has an information purpose without any contractual value. In order to obtain further information about the materials and their installation please visit our showrooms. NOKEN reserves the right to modify or delete any information on this site. The images and colours shown in this site may differ from the real ones.