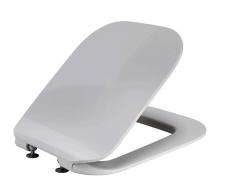

Sanitaryware

SOFT CLOSE

Description

Soft close seat and cover

## **ESSENCE C**

white 100137567

Other Finishes

matt white 100180520

> white\_titaniu 100239100

white\_copper 100239090

Warranty:For a warranty or other information on this product, visit our Web address: www.noken.com