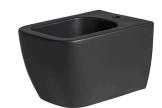

## Description

Wall hung bidet with fixing kit 100258251.

## Finish

Matt black 100311316