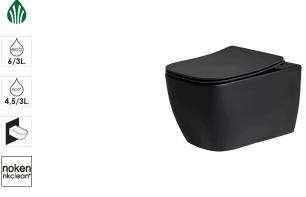

#### Description

60

"Rimless" Wall hung pan. Includes the fixings kit 100258251

#### Finish

## 100311324