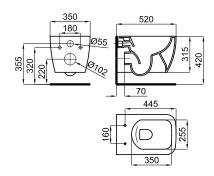

#### Description

60

"Rimless" Wall hung pan. Includes the fixings kit 100258251

### **Other Finishes**

matt white 100311305 white 100311255

Certifications and quality characteristiques

nol

PORCELANOSA BATHROOMS

Dimensions in mm

Warranty:For a warranty or other information on this product, visit our Web address: www.noken.com