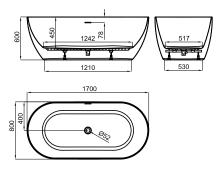

## Other Finishes

metallic color 700034539

matt white 100311350

glossy white 100311351

Technical drawing

Dimensions in mm

Warranty:For a warranty or other information on this product, visit our Web address: www.noken.com