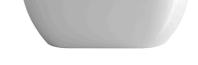

## Description

bathtub, freestanding, without brassware, Oval 170x80, one-piece, center bath waste, sanitary acrylic. Syphon NEXT 100304809 accessory not included.