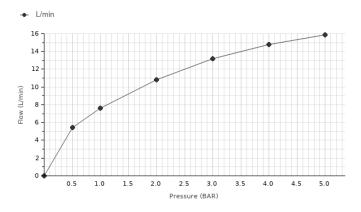

## Flow rate diagramme (±15%)

| Pressure (bar) | 0.5  | 1    | 2     | 3     | 4     | 5     |
|----------------|------|------|-------|-------|-------|-------|
| L/min          | 5.43 | 7.64 | 10.81 | 13.17 | 14.77 | 15.89 |