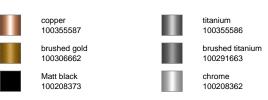

### Finish

brushed copper 100291662

### **Other Finishes**

Certifications and quality characteristiques

PORCELANOSA BATHROOMS

| Flow rate diagramme (±15%) |     |      |      |      |      |     |   |
|----------------------------|-----|------|------|------|------|-----|---|
| Pressure (bar)             | 0.5 | 1    | 2    | 3    | 4    | 5   | - |
| L/min                      | 3.1 | 4.22 | 5.17 | 5.34 | 5.42 | 5.3 | - |