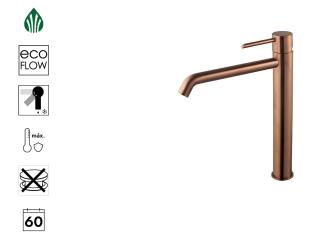

## Description

306 mm high spout single lever basin mixer 3/8". Ø35 mm ceramic cartridge. Length of hoses 420 mm. Without pop-up waste set 1 1/4". "Plus" aerator. Coldwater opening. Flow rate 5,34 l/min. at 3 bar.

### Finish

brushed copper 100291662