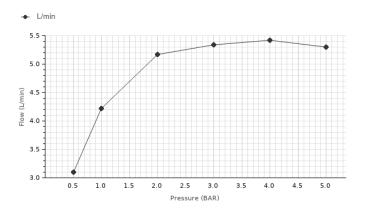

## Description

306 mm high spout single lever basin mixer 3/8". Ø35 mm ceramic cartridge. Length of hoses 420 mm. Without pop-up waste set 1 1/4". "Plus" aerator. Coldwater opening. Flow rate 5,34 l/min. at 3 bar.

### **Other Finishes**

Certifications and quality characteristiques

PORCELANOSA BATHROOMS

| Flow rate diagramme (±15%) |     |      |      |      |      |     |   |
|----------------------------|-----|------|------|------|------|-----|---|
| Pressure (bar)             | 0.5 | 1    | 2    | 3    | 4    | 5   | - |
| L/min                      | 3.1 | 4.22 | 5.17 | 5.34 | 5.42 | 5.3 | - |