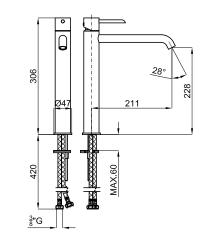

## Description

306 mm high spout single lever basin mixer 3/8". Ø35 mm ceramic cartridge. Length of hoses 420 mm. Without pop-up waste set 1 1/4". "Plus" aerator. Coldwater opening. Flow rate 5,34 l/min. at 3 bar.

Dimensions in mm

Warranty:For a warranty or other information on this product, visit our Web address: www.noken.com

Legal disclaimer: All details provided by the NOKEN's Product has an information purpose without any contractual value. In order to obtain further information about the materials and their installation please visit our showrooms. NOKEN reserves the right to modify or delete any information on this site. The images and colours shown in this site may differ from the real ones.