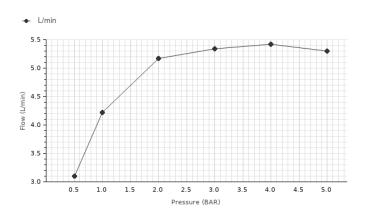

## Flow rate diagramme (±15%)

| Pressure (bar) | 0.5 | 1    | 2    | 3    | 4    | 5   |
|----------------|-----|------|------|------|------|-----|
| L/min          | 3.1 | 4.22 | 5.17 | 5.34 | 5.42 | 5.3 |