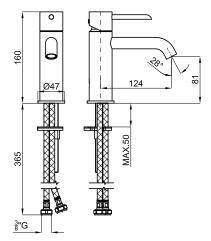

# Description

Single lever basin mixer 3/8". Ø35 mm ceramic cartridge. Length of hoses 365 mm. Without pop-up waste set 1 1/4". "Plus" aerator. Cold-water opening. Flow rate 5 l/min. at 3 bar.

# Technical drawing

Dimensions in mm