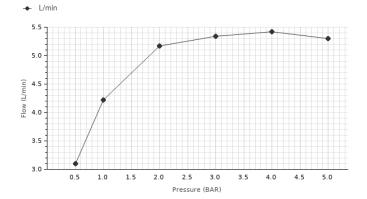

# Flow rate diagramme (±15%)

| Pressure (bar) | 0.5 | 1    | 2    | 3    | 4    | 5   |
|----------------|-----|------|------|------|------|-----|
| L/min          | 3.1 | 4.22 | 5.17 | 5.34 | 5.42 | 5.3 |